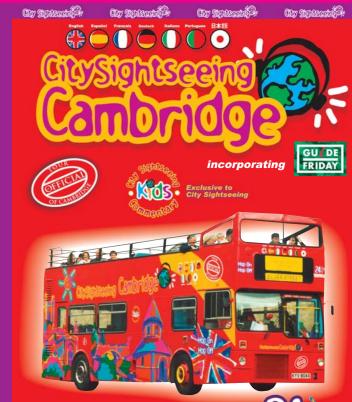

## 16 Stops Including

Departures Every **15/30** min

- Silver Street Bus Stand
- American Military Cemetery
- Jesus Lane
- Railway Station
- \* Please ask for more details

(some of our buses have English commentary only

 Cash Value 0,00001p Valid until 30.09.04

M11

Why not join one of our Walking Tours? Starting from Stop 6, an expert guide will guide you through the city centre where you will learn all about the famous sights of Cambridge including Trinity College, King's College, Queen's College plus much much more! Please ask our staff for more details.